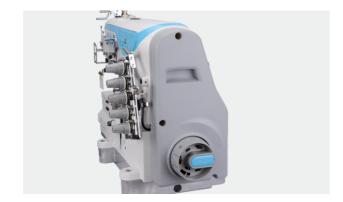

### 5 Integrated design, plug and operate right way

Mechanical and electrical integration, using only with one plug in a controller