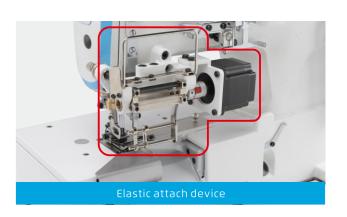

#### 4 One machine has multi-functions, fast switching

Only adding additional accessories, One machine is capable for Plain seam, Tape binding, Cover seam sewing and Bottom hemming , suitable for various process Sewing