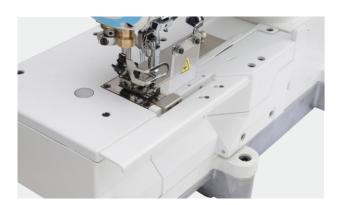

#### 4 One machine has multi-functions, fast switching

Only adding additional accessories, One machine is capable for Plain seam, Tape binding, Cover seam sewing and Bottom hemming , suitable for various process Sewing