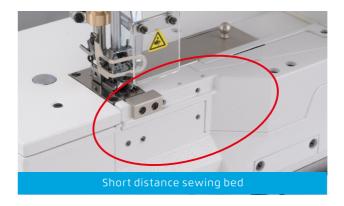

#### 2 For light and heavy fabric, beautiful stitch

Enlarge the sewing range , suitable for various fabrics ,smooth sewing without arch