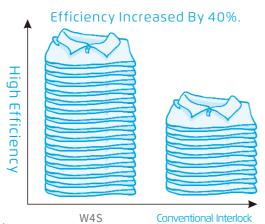

Jack Wechat









Jack Sewing Machine Co.,LTD.



# High speed computerized flat-bed interlock







1 Automatic thread trimmer, Enhance operation efficiency

The upper and lower thread trimmer, service life of the Scissors is longer, with less trouble and high efficiency, 100% trimming precisely



#### 2 For light and heavy fabric, beautiful stitch

Enlarge the sewing range , suitable for various fabrics ,smooth sewing without arch



#### 4 One machine has multi-functions, fast switching

Only adding additional accessories, One machine is capable for Plain seam, Tape binding, Cover seam sewing and Bottom hemming , suitable for various process Sewing



## 3 Voice guide, easy to learn and easy to use

Each Button has Voice Reminder, Each Operation has Scientific Voice Guide .The simple fault can be solved by voice navigation function



### 5 Integrated design, plug and operate right