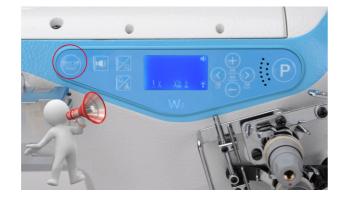

## 3 Voice guide, easy to learn and easy to use

Each Button has Voice Reminder, Each Operation has Scientific Voice Guide .The simple fault can be solved by voice navigation function