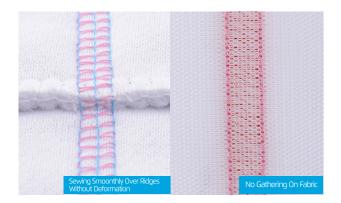

#### 2 For light and heavy fabric, beautiful stitch

Enlarge the sewing range , suitable for various fabrics ,smooth sewing without arch