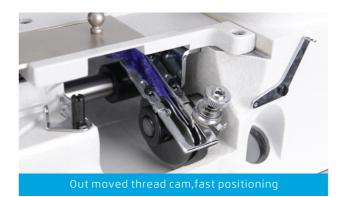

# High speed computerized flat-bed interlock

1 Automatic thread trimmer, Enhance operation efficiency

The upper and lower thread trimmer, service life of the Scissors is longer, with less trouble and high efficiency, 100% trimming precisely