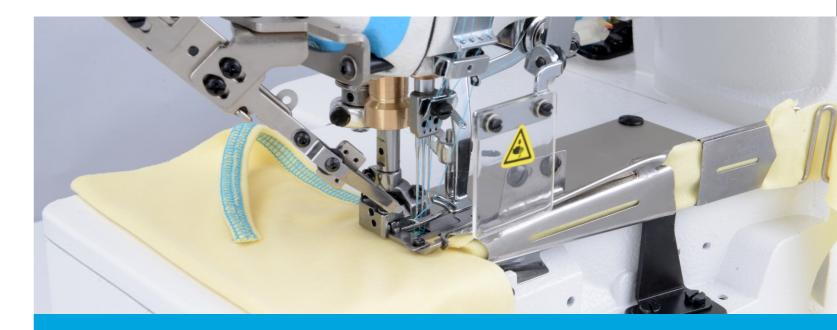

# High speed computerized flat-bed interlock

1 Automatic thread trimmer, Enhance operation efficiency

The upper and lower thread trimmer, service life of the Scissors is longer, with less trouble and high efficiency, 100% trimming precisely

#### 2 For light and heavy fabric, beautiful stitch

Enlarge the sewing range , suitable for various fabrics ,smooth sewing without arch